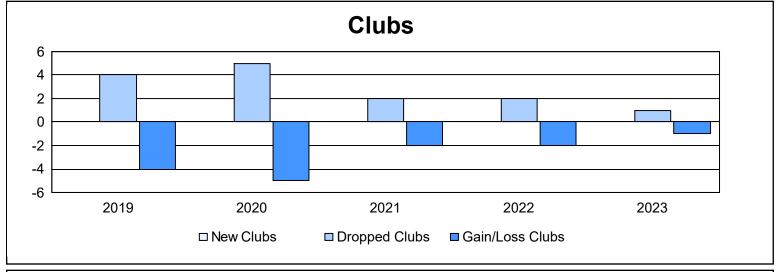

District 107 E As of June 2023 Cumulative

| Year      | New<br>Clubs | Dropped<br>Clubs | Gain/<br>Loss<br>Clubs | New<br>Members | Charter<br>Members | Reinstate<br>Members | Transfer<br>Members | Total<br>Member<br>Added | Total<br>Members<br>Dropped | Gain/<br>Loss<br>Members |
|-----------|--------------|------------------|------------------------|----------------|--------------------|----------------------|---------------------|--------------------------|-----------------------------|--------------------------|
| 2018-2019 | 0            | 4                | -4                     | 66             | 7                  | 0                    | 14                  | 87                       | 178                         | -91                      |
| 2019-2020 | 0            | 5                | -5                     | 40             | 1                  | 1                    | 4                   | 46                       | 186                         | -140                     |
| 2020-2021 | 0            | 2                | -2                     | 48             | 1                  | 1                    | 14                  | 64                       | 185                         | -121                     |
| 2021-2022 | 0            | 2                | -2                     | 50             | 0                  | 0                    | 3                   | 53                       | 136                         | -83                      |
| 2022-2023 | 0            | 1                | -1                     | 49             | 1                  | 0                    | 4                   | 54                       | 106                         | -52                      |
| Average   | 0            | 3                | -3                     | 51             | 2                  | 0                    | 8                   | 61                       | 158                         | -97                      |